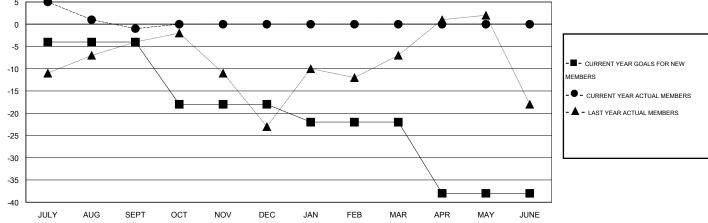

## District 11 A2

Results as of: 9/30/2016

**GMT:** THOMAS MATNEY **LOCATION MICHIGAN** GMT CA 1

| Clubs                 |                  |           |                  |                  | Members               |                    |                                     |                    |                  |
|-----------------------|------------------|-----------|------------------|------------------|-----------------------|--------------------|-------------------------------------|--------------------|------------------|
| RESULTS FOR 2016-2017 |                  |           |                  |                  | RESULTS FOR 2016-2017 |                    |                                     |                    |                  |
| QUARTER               | NEW CLUB<br>GOAL | NEW CLUBS | DROPPED<br>CLUBS | NET<br>GAIN/LOSS | QUARTER               | NEW MEMBER<br>GOAL | CHARTER AND<br>NEW MEMBERS<br>ADDED | DROPPED<br>MEMBERS | NET<br>GAIN/LOSS |
| JULY/AUG/SEPT         | 0                | 0         | 0                | 0                | JULY/AUG/SEPT         | -4                 | 20                                  | 21                 | -1               |
| OCT/NOV/DEC           | 0                | 0         | 0                | 0                | OCT/NOV/DEC           | -14                | 0                                   | 0                  | 0                |
| JAN/FEB/MAR           | 0                | 0         | 0                | 0                | JAN/FEB/MAR           | -4                 | 0                                   | 0                  | 0                |
| APR/MAY/JUNE          | 0                | 0         | 0                | 0                | APR/MAY/JUNE          | -16                | 0                                   | 0                  | 0                |